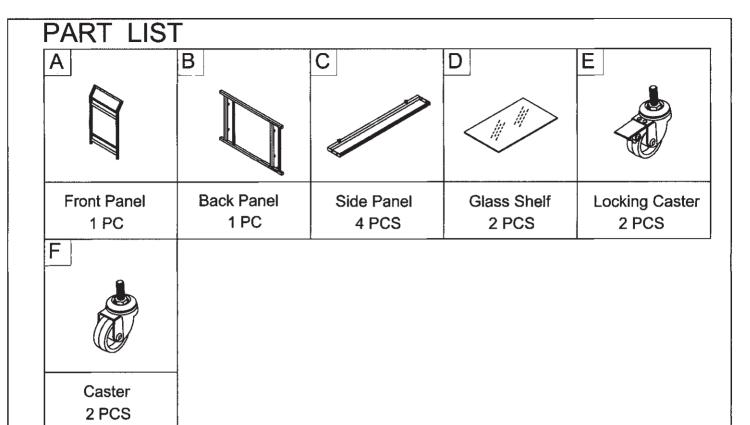

## HARDWARE LIST

| #1<br>1/2"xD10  | #2           | #3     | #4          |
|-----------------|--------------|--------|-------------|
| Bolt            | Allen Wrench | Wrench | Suction Cup |
| 16 PCS (Extra1) | 1 PC         | 1 PC   | Extra 2 PCS |