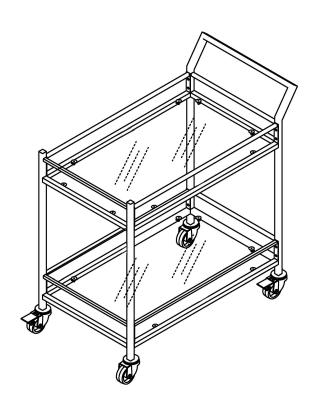

## Bar Cart CF4007





## HARDWARE LIST

| #1<br>1/2"xD10  | #2           | #3     | #4          |
|-----------------|--------------|--------|-------------|
| Bolt            | Allen Wrench | Wrench | Suction Cup |
| 16 PCS (Extra1) | 1 PC         | 1 PC   | Extra 2 PCS |

Step 1. Lay back panel (part B) upside down on a soft surface, such as carpet, as show below. Attach side panels (part C) to back panel (part B) using bolts (part #1) and allen wrench (part #2).

Attach front panel (part A) to side panels (part C) using bolts (part #1) and allen wrench (part #2).



Step 2. Attach locking casters (part E) and casters (part F) to front panel (part A) and back panel (part B) using wrench (part #3).



#3 /S x

Step 3. Carefully turn unit upright. Put glass shelves (part D) into place.