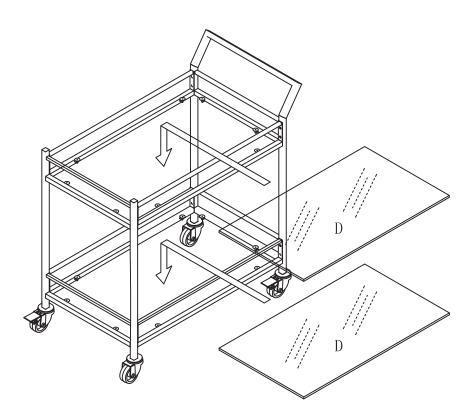

Step 2. Attach locking casters (part E) and casters (part F) to front panel (part A) and back panel (part B) using wrench (part #3).

#3 /S x

Step 3. Carefully turn unit upright. Put glass shelves (part D) into place.