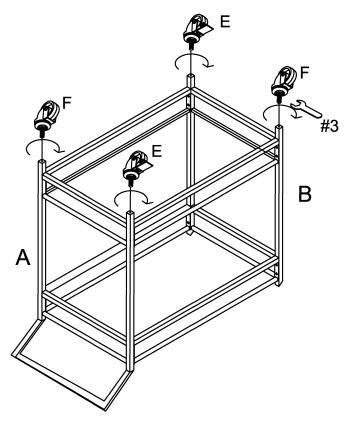

Step 2. Attach locking casters (part E) and casters (part F) to front panel (part A) and back panel (part B) using wrench (part #3).

#3 /S x

Step 3. Carefully turn unit upright. Put glass shelves (part D) into place.