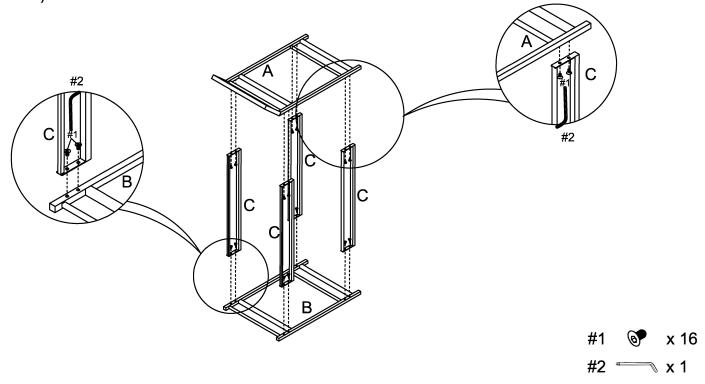

Step 1. Lay back panel (part B) upside down on a soft surface, such as carpet, as show below. Attach side panels (part C) to back panel (part B) using bolts (part #1) and allen wrench (part #2).

Attach front panel (part A) to side panels (part C) using bolts (part #1) and allen wrench (part #2).